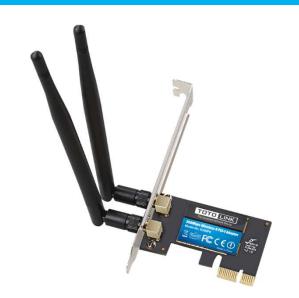

## 300Mbps PCIe WiFi LAN Card

## **Features**

- Complies with IEEE 802.11b/g/n standards.
- Wi-Fi speeds of up to 300Mbps, ideal for streaming, gaming and internet calls.
- Supports PCIe slot.
- Two detachable antennas provide wider wireless coverage.
- Supports Windows 10/8.1/8/7, Linux 3.11 ~ 4.3.15.
- Low-profile bracket for slim desktop towers.